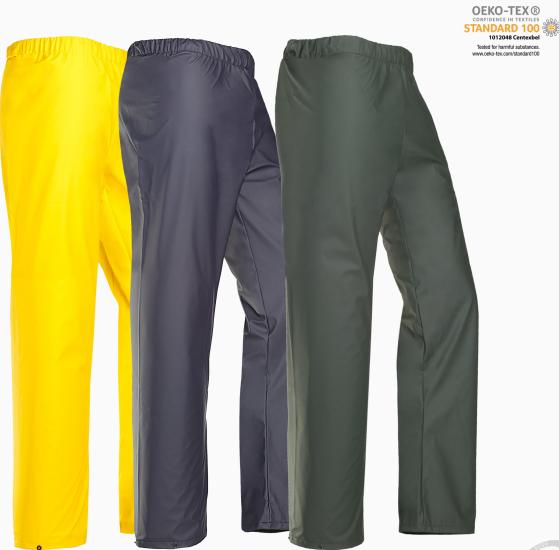

## **Rain trousers**

A basic pair of rain trouser that fits comfortably and protects you against rain, wind and dirt. Our Bangkok rain trousers with elastic waist and narrowing at the leg ends are made of durable Flexothane<sup>®</sup> fabric and therefore protect you against the most harsh weather conditions in a comfortable way.

## **Colour:**

- » A41 Green Khaki
- » B90 Navy blue
- » Y58 Yellow