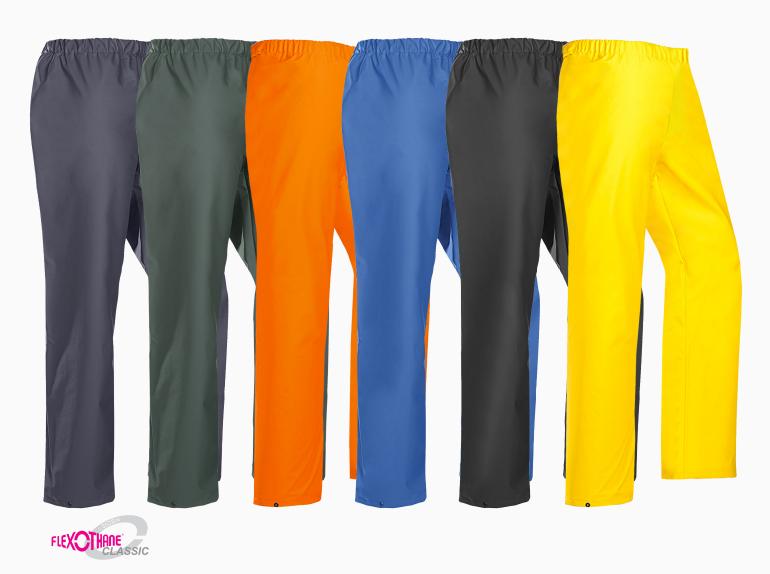

## Rain trousers

Dortmund (4820) and Rotterdam (4500) are made of our evergreen Flexothane Classic fabric. They will shelter you day in day out from rain and wind for many years, as they have an exceptionally long life expectancy. Easy care, stretchable and lightweight, these really are the best products in their market segment.

## Colour:

A41 Green Green Khaki

B90 Navy Blue

C38 Orange

H45 Royal Blue

N15 Black

Y58 Yellow